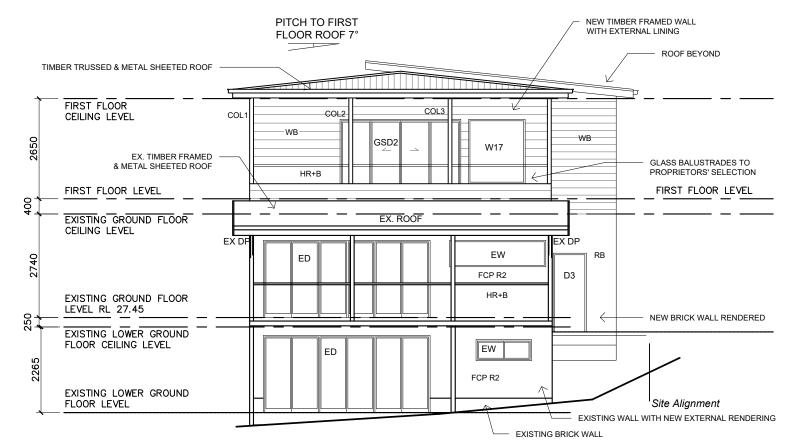

## **SOUTH WEST ELEVATION**

NOTE:

VERIFY ALL DIMENSIONS WITH ACTUAL JOB SIZES AND MODIFY WHERE NECESSARY BEFORE COMMENCING SITE WORK OR SHOP FABRICATION.

| N°  | DATE       | REVISION |  |
|-----|------------|----------|--|
| Α ΄ | 13/02/2023 | for DA   |  |
|     |            |          |  |
|     |            |          |  |
|     |            |          |  |
|     |            |          |  |
|     |            |          |  |

## PROPOSED ALTERATIONS & ADDITIONS TO AN EXISTING HOUSE

at

808 HENRY LAWSON DRIVE
PICNIC POINT
NSW 2213
(Lot 6 in DP 607372)
(City of Canterbury Bankstown Council)

for

INDEX:

CL

= DOWN PIPE

= COLUMN

RWT = RAIN WATER TANK

= TILED ROOFING

= WEATHER BOARD = RENDERED BRICK

FCP = FIBER CEMENT PANEL

= COLORBOND CLADDING

HR+B= HANDRAIL & BALUSTRADE PS = PRIVACY SCREEN MR. M. & MRS. B. WALKER

DRAWING TITLE

NORTH WEST & SOUTH WEST ELEVATIONS

## ROBERT LEE ARCHITECTS PTY LTD

ABN 25 000 971 488

CAMBRIDGE HOUSE 2 ROSE STREET HURSTVILLE

TELEPHONE: (02) 9570 1644 FACSIMILE: (02) 9570 3034

| SHEET SIZE | A3        | SCALE 1:100 |
|------------|-----------|-------------|
| DATE       | Feb 2023  | DRG No.     |
| DRAWN BY   | Fang Zhou | DA - 8A     |