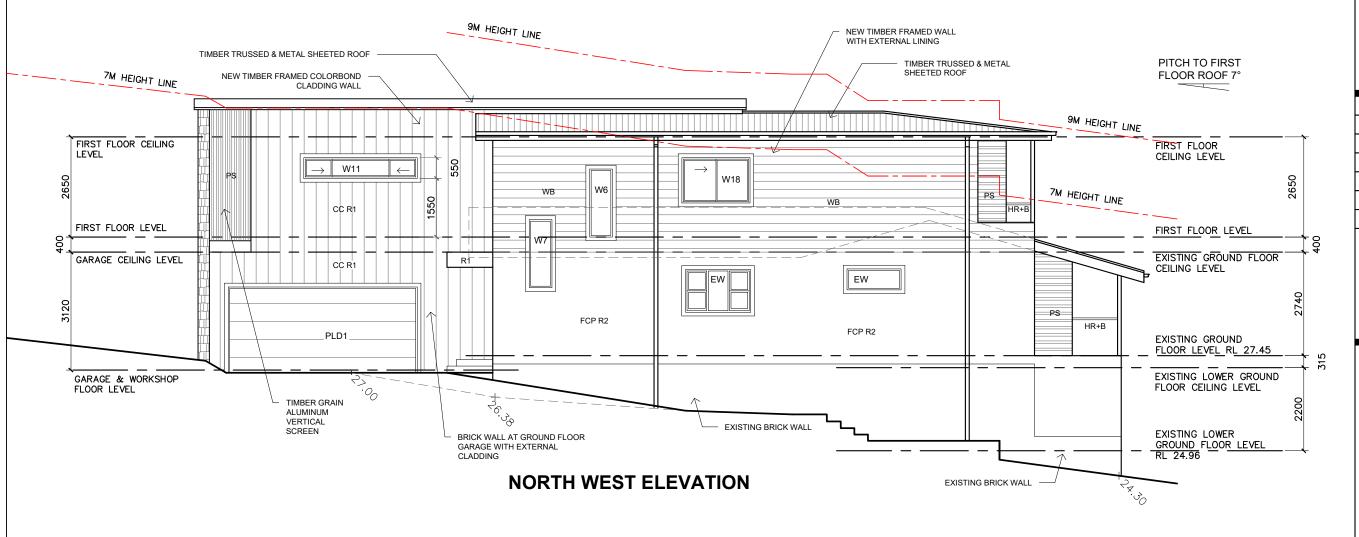

## PROPOSED ALTERATIONS & ADDITIONS TO AN EXISTING HOUSE

at

808 HENRY LAWSON DRIVE
PICNIC POINT
NSW 2213
(Lot 6 in DP 607372)
(City of Canterbury Bankstown Council)

for

INDEX:

CL

= DOWN PIPE

= COLUMN

RWT = RAIN WATER TANK

= TILED ROOFING

= WEATHER BOARD = RENDERED BRICK

FCP = FIBER CEMENT PANEL

= COLORBOND CLADDING

HR+B= HANDRAIL & BALUSTRADE PS = PRIVACY SCREEN MR. M. & MRS. B. WALKER

DRAWING TITLE

NORTH WEST & SOUTH WEST ELEVATIONS

## ROBERT LEE ARCHITECTS PTY LTD

ABN 25 000 971 488

CAMBRIDGE HOUSE 2 ROSE STREET HURSTVILLE

TELEPHONE: (02) 9570 1644 FACSIMILE: (02) 9570 3034

| SHEET SIZE | A3        | SCALE 1:100 |
|------------|-----------|-------------|
| DATE       | Feb 2023  | DRG No.     |
| DRAWN BY   | Fang Zhou | DA - 8A     |